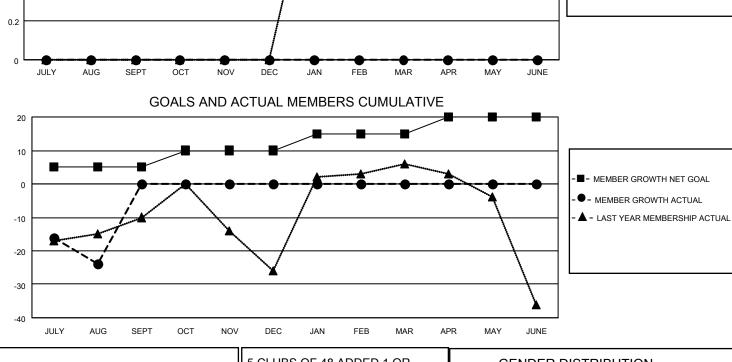

## LOCATION OHIO

0.6

0.4

District 13 OH7

Results as of: 8/31/2022

- CURRENT YEAR GOALS FOR NEW CLUBS

- CURRENT YEAR ACTUAL NEW CLUBS - LAST YEAR ACTUAL NEW CLUBS

| Clubs<br>RESULTS FOR 2022-2023 |       |           |               | Members<br>RESULTS FOR 2022-2023 |      |    |    |
|--------------------------------|-------|-----------|---------------|----------------------------------|------|----|----|
|                                |       |           |               |                                  |      |    |    |
| JULY/AUG/SEPT                  | 1     | 0         | 0             | JULY/AUG/SEPT                    | 5    | 13 | 34 |
| OCT/NOV/DEC                    | 0     | 0         | 0             | OCT/NOV/DEC                      | 5    | 0  | 0  |
| JAN/FEB/MAR                    | 0     | 0         | 0             | JAN/FEB/MAR                      | 5    | 0  | 0  |
| APR/MAY/JUNE                   | 0     | 0         | 0             | APR/MAY/JUNE                     | 5    | 0  | 0  |
| 0.8                            | GOALS | AND ACTUA | L NEW CLUBS C | UMULATIVE                        | ···· | [  |    |